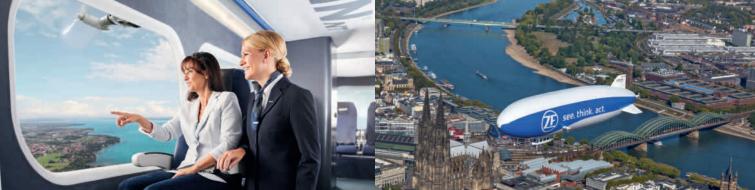

### Up and away.

The white giant climbs smoothly aloft, reaching a cruising altitude of 1000 ft. You will experience a completely new way of flying. Almost without noticing it, you will be up in the air and you can move around in the gondola, look over the Captain's shoulder, and enjoy the impressive panoramic views.

#### As if in a dream.

The Zeppelin floats almost silently through the air. Through the large panoramic windows you have a unique perspective of the towns, mountains, forests, meadows and lakes below. As if in a dream, you float through the air - an unforgettable experience.